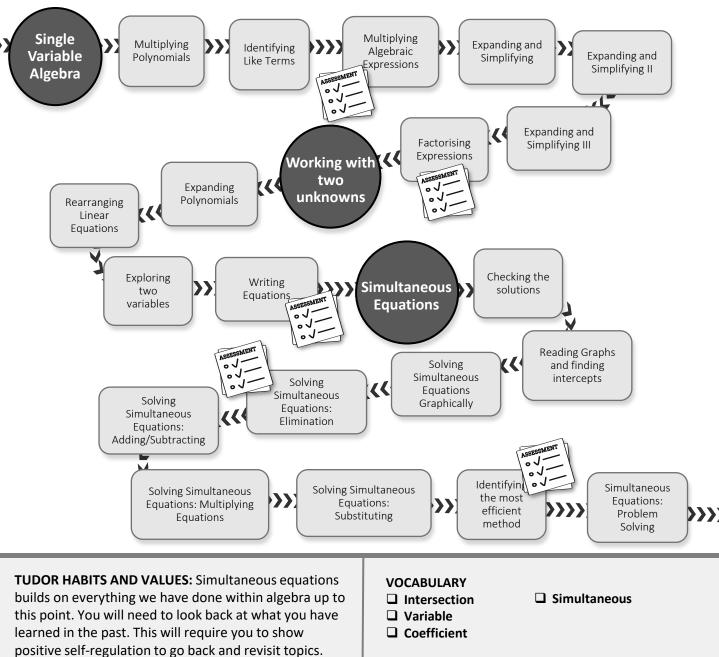

## Expressions and Simultaneous Equations

Year 9 Spring Half Term 1

Algebra is the gateway to complex areas of mathematics that model and simplify everyday problems that most people aren't even aware of. Simultaneous equations are particularly useful in their applications to real-world scenarios and can help us to find solutions quickly and efficiently where we would otherwise have to rely on trial and error.

The skills you will learn this half term can be taken into A-Level mathematics and beyond and will be essential if you choose to study STEM subjects later in your educational careers.