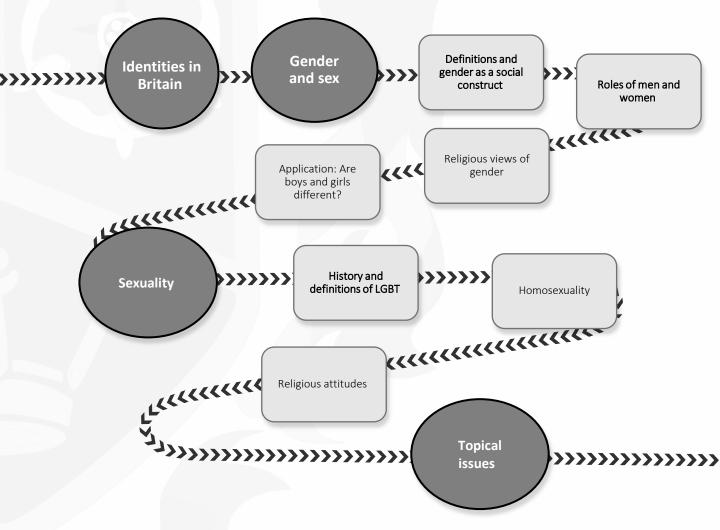

## Why is Gender a controversial issue?

Year 10 Autumn Term

This unit will you will begin with investigating the different approaches to the roles of men and women from both religious and secular viewpoints. We will also begin to look at the concept of gender as a social construct and issues surrounding gender identity. We will then examine the issues surrounding equality relating to sex, gender and religion including scrutinising the beliefs about homosexuality within religion.