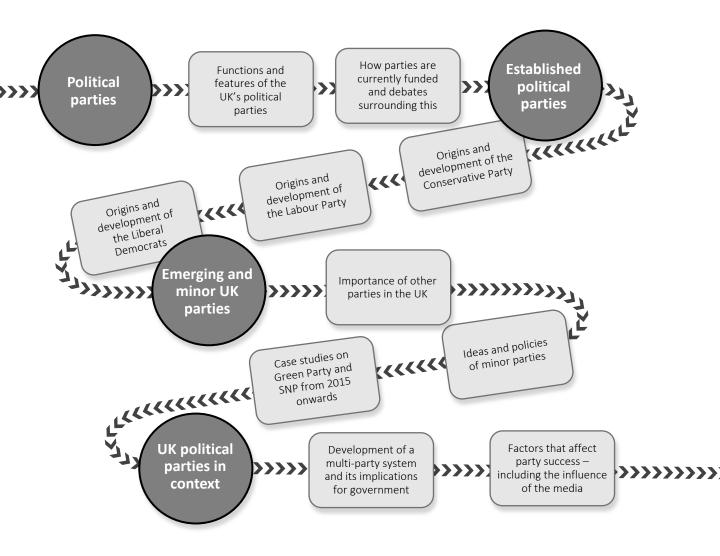

## LEARNING JOURNEY Politics

## Political parties

## Topic 2

- Students must comprehend and interpret political information in relation to areas of UK politics and core political ideas.
- Students must fully understand, and critically analyse and evaluate areas of UK politics and core political ideas.
- Students must identify parallels, connections, similarities and differences between content studied, providing a basis for comparing the UK with the USA and appreciating the UK's position in global politics.
- Students must construct and communicate arguments and explanations with relevance, clarity and coherence, and draw reasoned conclusions about UK politics and core political ideas.