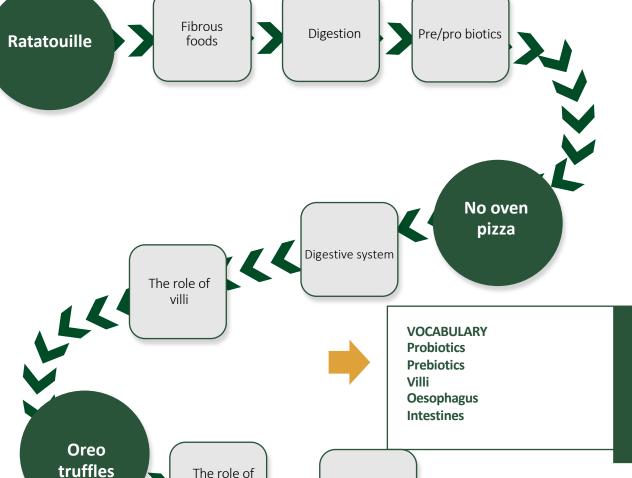

### **GUT HEALTH**

The role of the stomach

The role of

the oesophagus

This half term the focus will be on the importance of looking after your gut health. We will discuss strategies on how to maintain a healthy gut and importance of a diet high in fibre. In relation to gut health, we will cover the journey of food when digested and how looking after your gut can affect your general health.