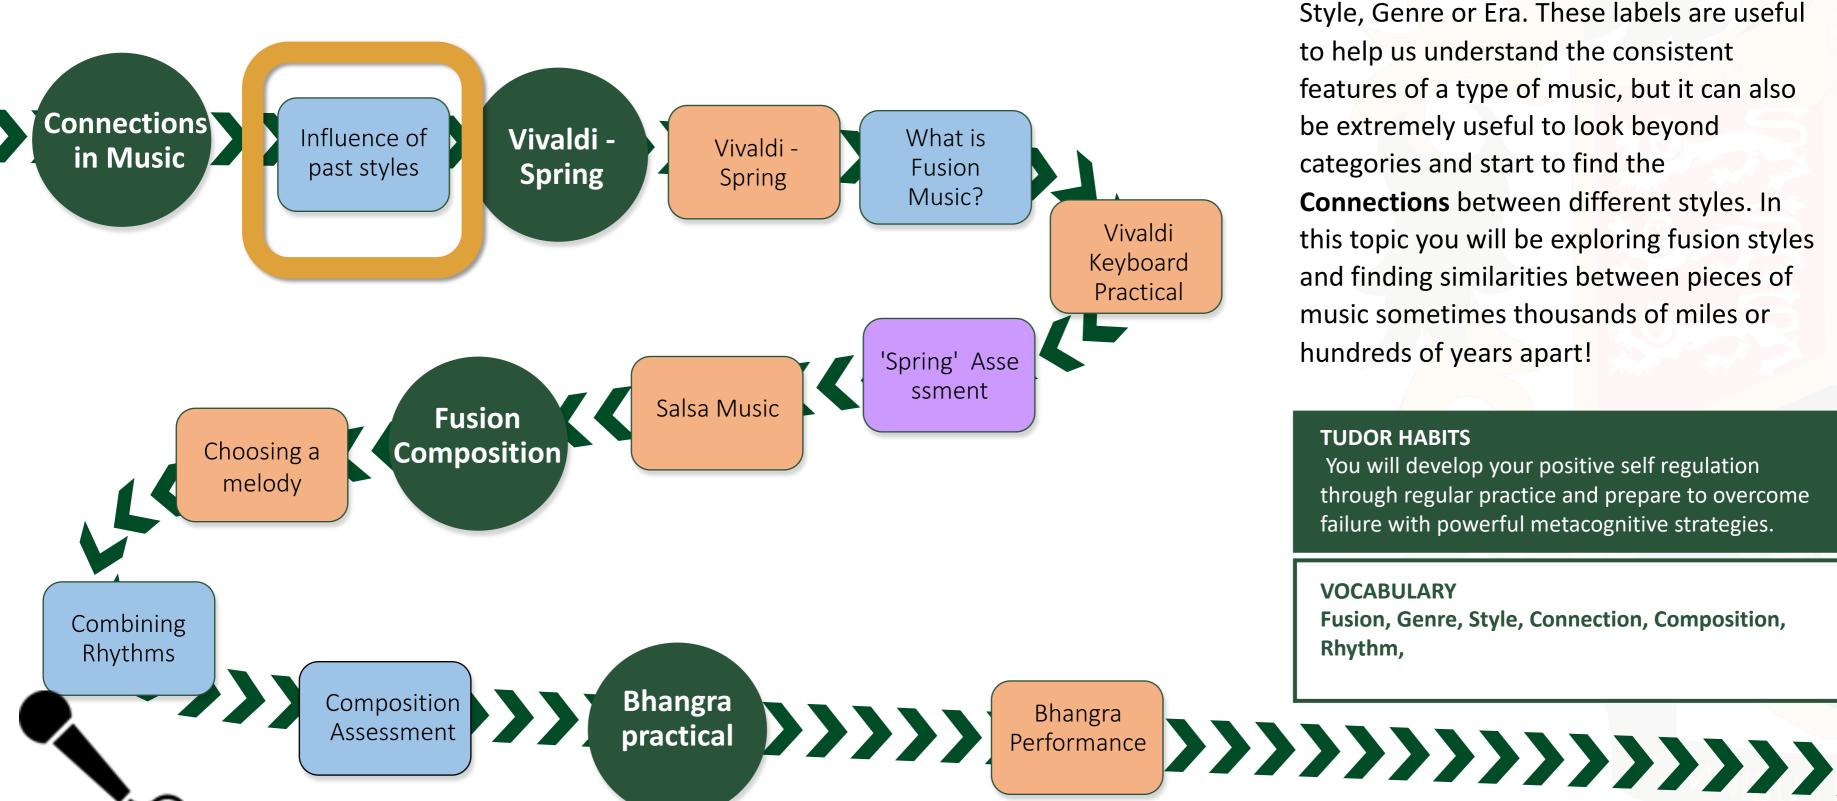

## **Connections in Music**

Assessment

Musicologists often categorise music by Style, Genre or Era. These labels are useful to help us understand the consistent features of a type of music, but it can also be extremely useful to look beyond categories and start to find the Connections between different styles. In

this topic you will be exploring fusion styles and finding similarities between pieces of music sometimes thousands of miles or hundreds of years apart!