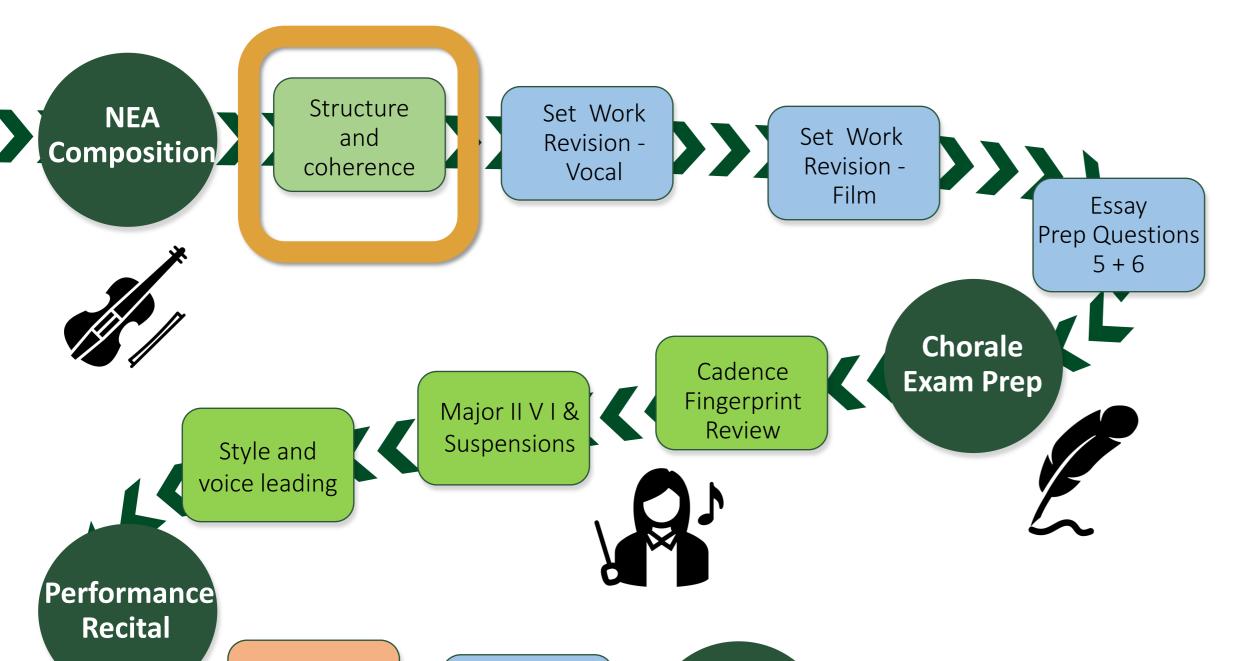

# LEARNING JOURNEY Music

NEA

## Year 13 - A Level Structure

Set Work

Revision -

Instrumental

Solo

Performances

Composition

**NEA** score

prep

This term will be focussed on completion of NEA coursework, composition and performance. We will be revisiting past set works, as well as preparing for the chorale exam. You will audit your wider listening references and plan contextual paragraphs for questions 5 and 6 of the exam.

### **TUDOR HABITS**

You will show courage by performing in front of your peers and build resilience by thorough and diligent work on your compositions.

### **VOCABULARY**

Bach, Chorale, Performance, Cadences, Recital.