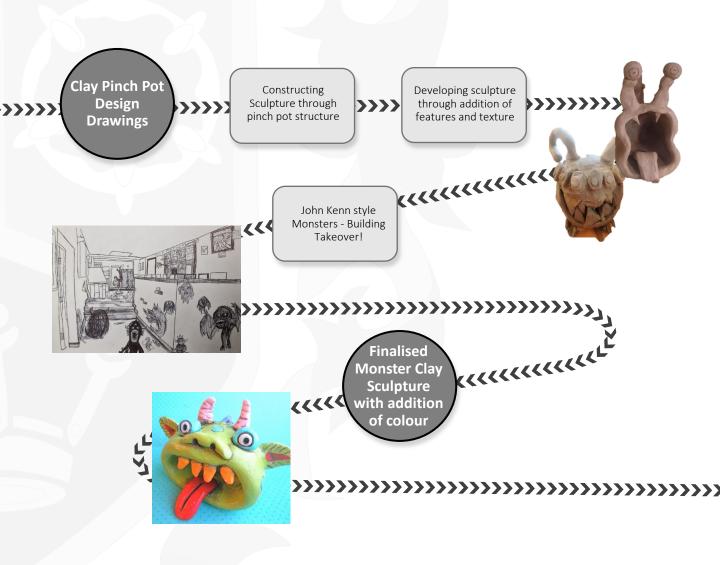

## **Fantastical Creatures**

Year 8 Autumn Half Term 2

This term we will be focusing on creating a 3D sculpture using clay. You will follow the process they use in industry whereby you start with a design and transform it into something 3D and lifelike. You will have the chance to build on your clay skills you developed in year 7 and create something more ambitious.

## **TUDOR HABITS:**

You will be open to failure when using new skills and materials such as clay and focusing on the process not the product when using these skills.

**VOCABULARY:** 3D, Clay, Scoring, Slip, Pinch Pot Technique, Surface Texture, Design, Transform, Create, Construct