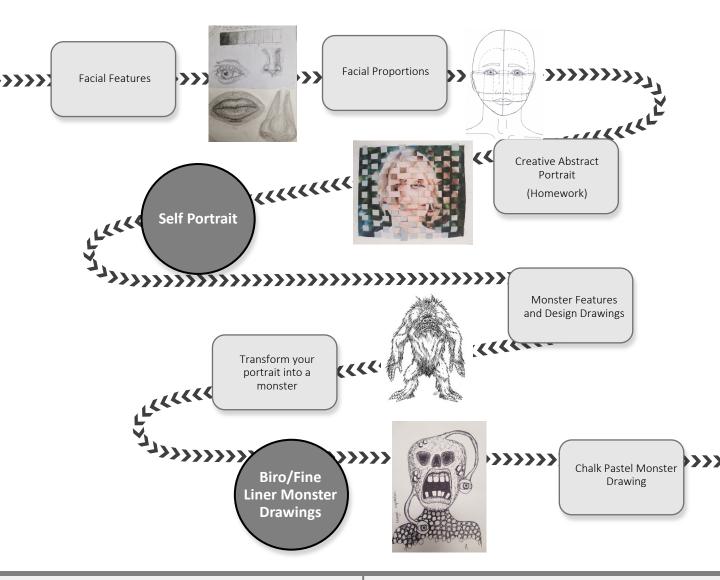

## **Portraiture**

Year 8 Autumn Half Term 1

This term there will be two foci; Portraiture and the design of monsters through transforming human features and combining them with animal ones. In lessons there will be links to the creative industry through artists who work on films and produce designs for film characters and create the prosthetics for the actors who portray them.

## **TUDOR HABITS:**

You will be courageous in using your own portrait pictures to draw and to use as inspiration for a Monster design.

**VOCABULARY:** Facial Features, Proportions, Accuracy, Design, Transform, Monster Features, Pen Wash, Fine Liner, Prosthetics, Designer, Character Design, Set Design