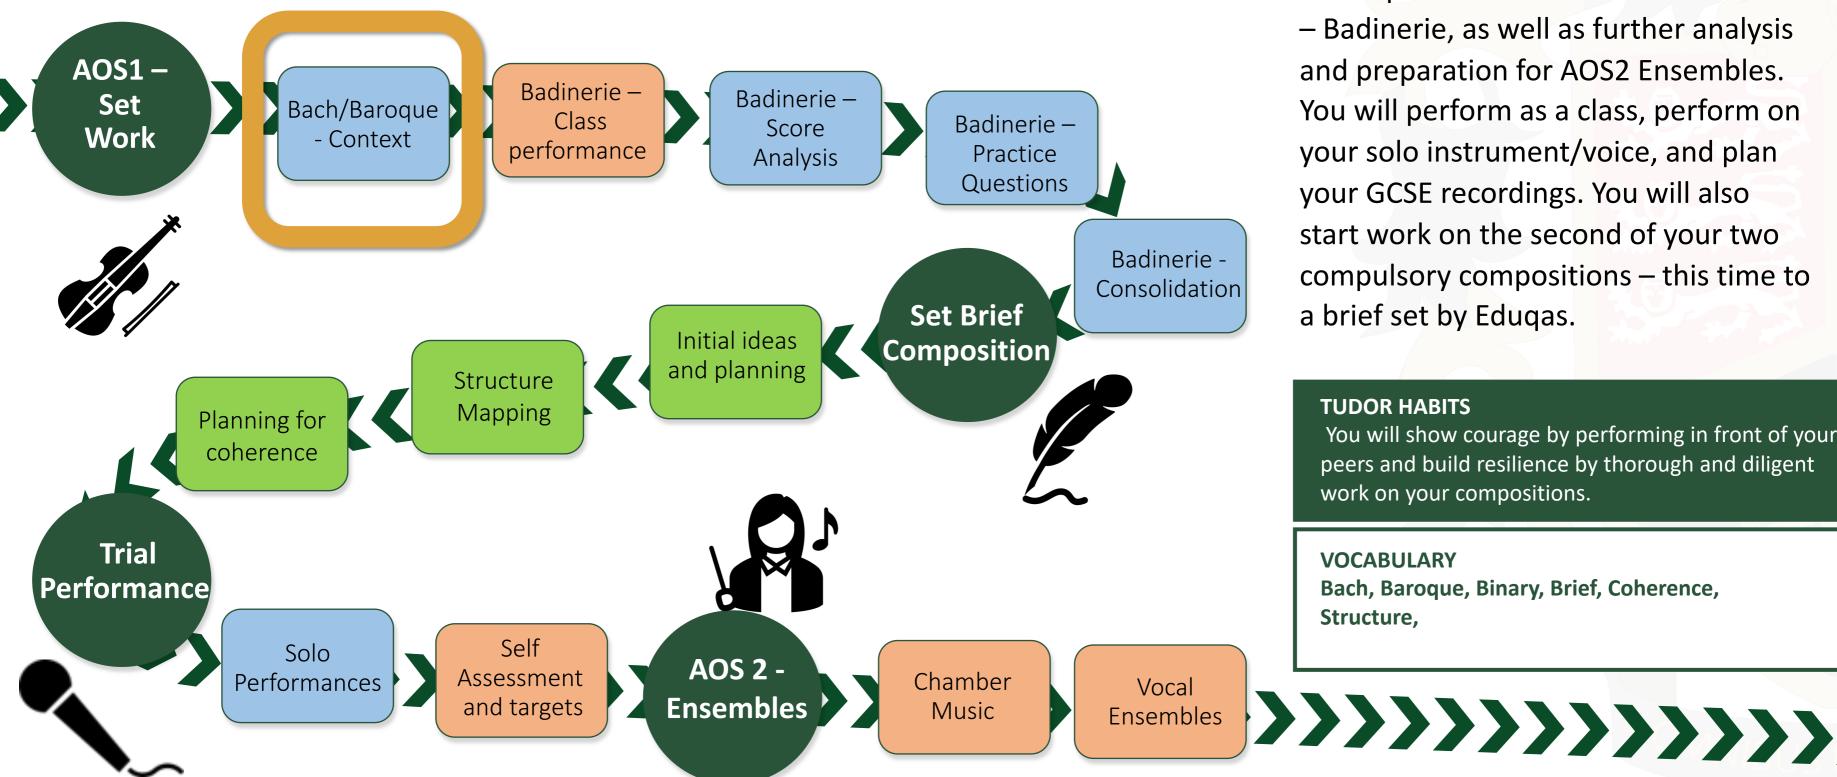

## **AOS Set Work 1 & AOS2 Ensembles**

This term will prepare you to answer exam questions on the AOS1 Set Work Badinerie, as well as further analysis and preparation for AOS2 Ensembles. You will perform as a class, perform on your solo instrument/voice, and plan your GCSE recordings. You will also start work on the second of your two compulsory compositions – this time to a brief set by Edugas.

## **TUDOR HABITS**

You will show courage by performing in front of your peers and build resilience by thorough and diligent work on your compositions.

## **VOCABULARY**

Bach, Baroque, Binary, Brief, Coherence, Structure,