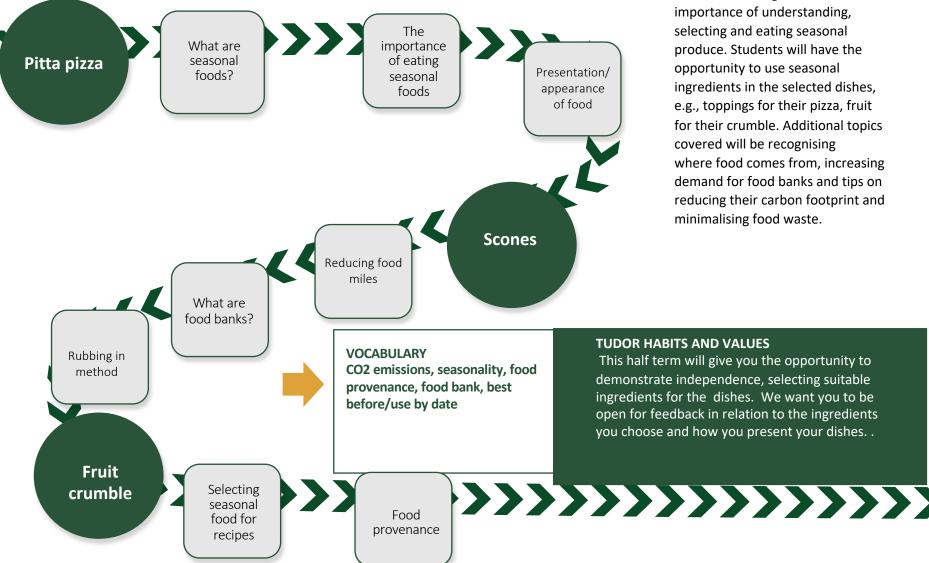

## **HEALTHY LIVING**

The focus this half term is for students to recognise the importance of understanding, selecting and eating seasonal produce. Students will have the opportunity to use seasonal ingredients in the selected dishes, e.g., toppings for their pizza, fruit for their crumble. Additional topics covered will be recognising where food comes from, increasing demand for food banks and tips on reducing their carbon footprint and minimalising food waste.

## **TUDOR HABITS AND VALUES**

This half term will give you the opportunity to demonstrate independence, selecting suitable ingredients for the dishes. We want you to be open for feedback in relation to the ingredients you choose and how you present your dishes. .