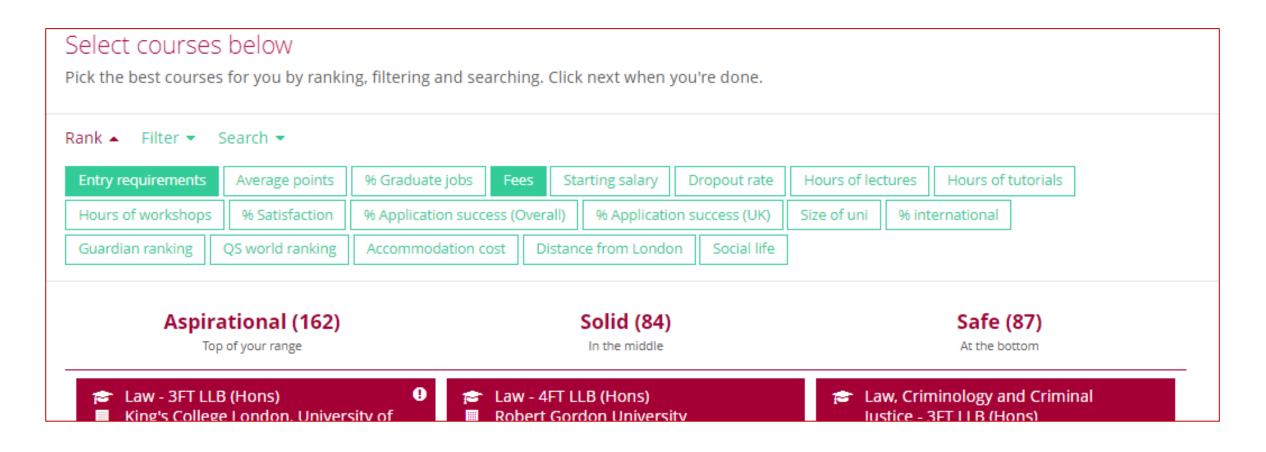

#### Intuitive, independent and comprehensive

Students can compare side-by-side every post-16 and post-18 opportunity in the UK, as well as exciting opportunities abroad.

You can rank opportunities on lots of factors, like starting salary, distance from home, drop out rate, and weekly study hours.

# Smart ranking and filtering on every tool enables you to make informed choices and show courses relevant to you