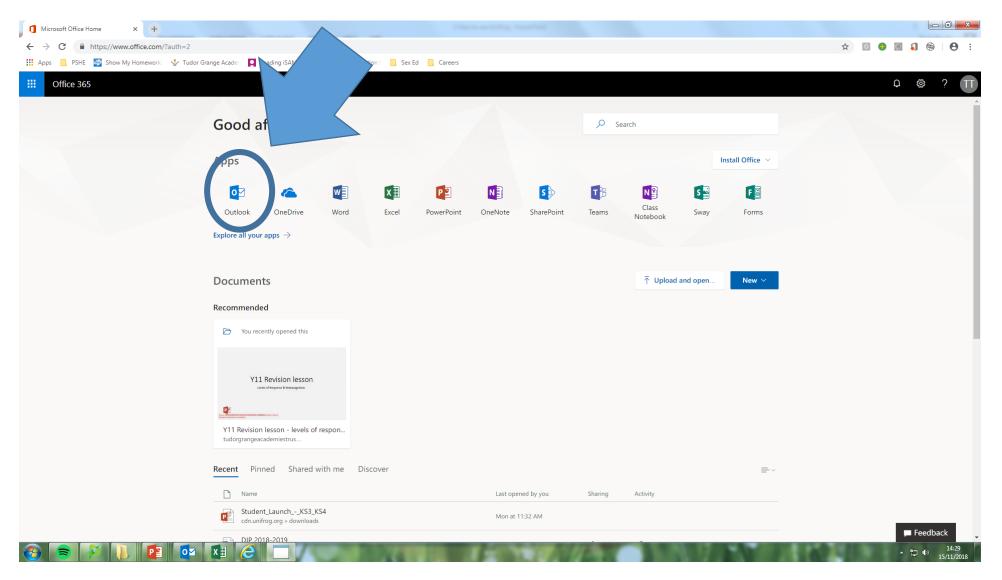

### The Complete Destinations Platform

Make it easy for your students to find and apply for the best courses and apprenticeships for them.







**Preferred supplier** 





#### Logging on to your email



You will need to log into your school email account to find your Unifrog invitation.

#### Google – OFFICE 365



What is Office 365?

- 📜 🕪

o⊠ x≣

#### SIGN IN USING YOUR SCHOOL COMPUTER LOG-IN



Your email address is your computer log-in user name followed by @solihull.tgacademy.org.uk

Your password is your computer password

#### Open - OUTLOOK



#### Set Location and Time - OUTLOOK



#### Check Both Folders - OUTLOOK

You have two folders, focused and other.

The Unifrog email might be in other.



#### Create A Unifrog Password- OUTLOOK



© Unifrog 2018 | Company number: 08231699 | VAT number: 160 4858 06 | uB

- にの

#### Log In To Unifrog- OUTLOOK



#### Keeping In Touch - OUTLOOK



#### Start Exploring Unifrog - OUTLOOK









### The Complete Destinations Platform

Make it easy for your students to find and apply for the best courses and apprenticeships for them.







**Preferred supplier** 





#### Intuitive, independent and comprehensive



Students can compare side-by-side every post-16 and post-18 opportunity in the UK, as well as exciting opportunities abroad.

You can rank opportunities on lots of factors, li