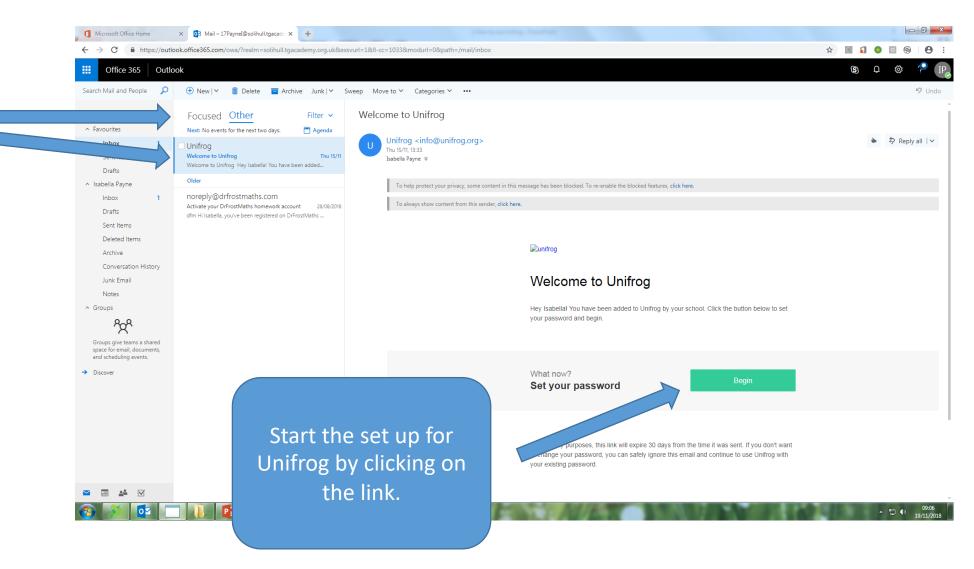

#### Check Both Folders - OUTLOOK

You have two folders, focused and other.

The Unifrog email might be in other.

#### Log In To Unifrog- OUTLOOK