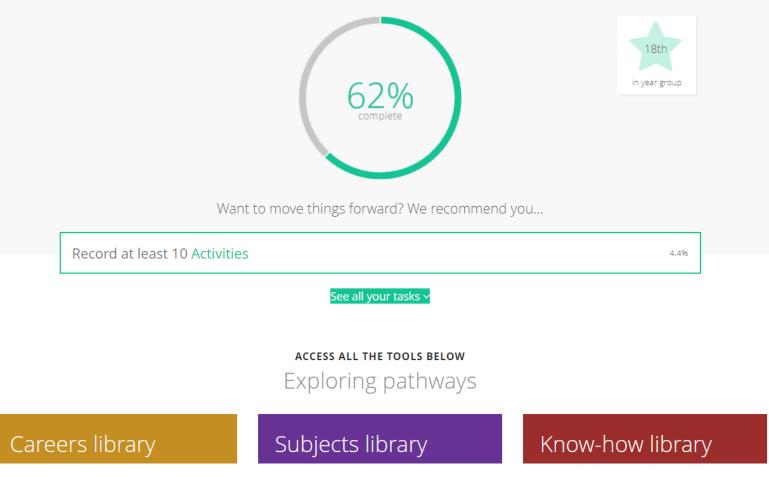

Your Shortlist has been emailed to you and to your form tutor.

HOME SHORTLISTS SETTINGS HELP 🖂 SIGN OUT

Hello Lizzie, here's a summary of your progress so far...

unifrog

Use the dashboard to see tasks you still have to complete on Unifrog and how well you are doing compared to your year!