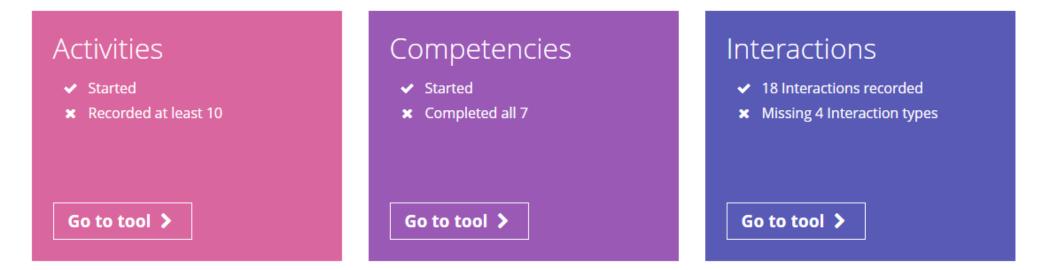

## Create a bank of your interests and skills to draw on in applicatio and interviews

Recording what you've done

## You can also create your CVs and Personal Statements. Teachers can give you feedback on your progress too!