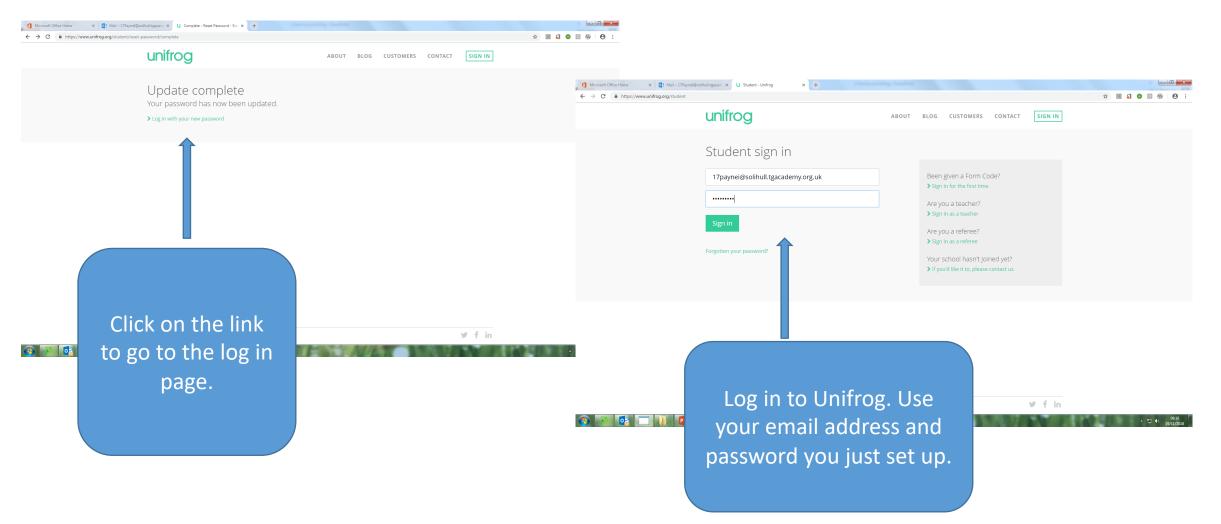

and apply for the best courses and apprenticeships for them.







**Preferred supplier** 





#### Logging on to your email



You will need to log into your school email account to find your Unifrog invitation.

#### Google – OFFICE 365



What is Office 365?

- 📜 🕪

o⊠ x≣

#### SIGN IN USING YOUR SCHOOL COMPUTER LOG-IN



Your email address is your computer log-in user name followed by @solihull.tgacademy.org.uk

Your password is your computer password

#### Open - OUTLOOK



#### Set Location and Time - OUTLOOK



#### Check Both Folders - OUTLOOK

You have two folders, focused and other.

The Unifrog email might be in other.



#### Create A Unifrog Password- OUTLOOK



© Unifrog 2018 | Company number: 08231699 | VAT number: 160 4858 06 | uB

- にの

#### Log In To Unifrog- OUTLOOK



#### Keeping In Touch - OUTLOOK



#### Start Exploring Unifrog - OUTLOOK









### The Complete Destinations Platform

Make it easy for your students to find and apply for the best courses and apprenticeships for them.







**Preferred supplier** 





#### Intuitive, independent and comprehensive



Students can compare side-by-side every post-16 and post-18 opportunity in the UK, as well as exciting opportunities abroad.

You can rank opportunities on lots of factors, like starting salary, distance from home, drop out rate, and weekly study hours.



**College/Sixth Form** 



Apprenticeships



University



And much more!

#### Unifrog helps you to compare colleges and sixth form courses at different levels so you can find what's suitable for you

| Select courses below<br>Pick