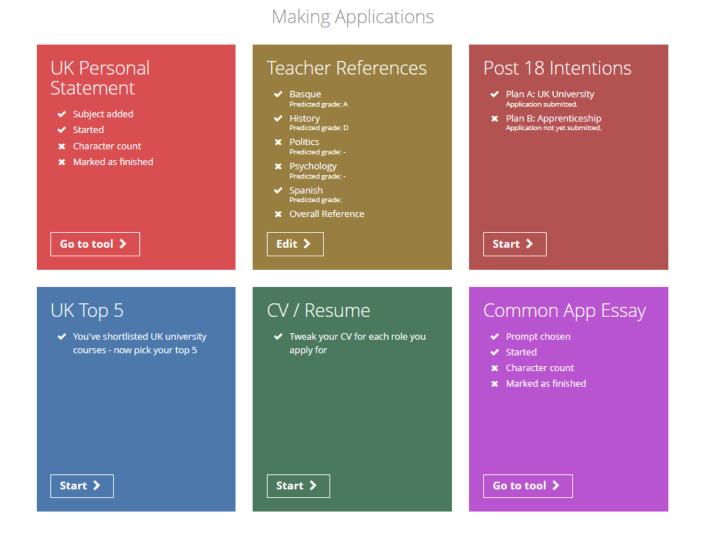

## You can also create your CVs and Personal Statements. Teachers can give you feedback on your progress too!