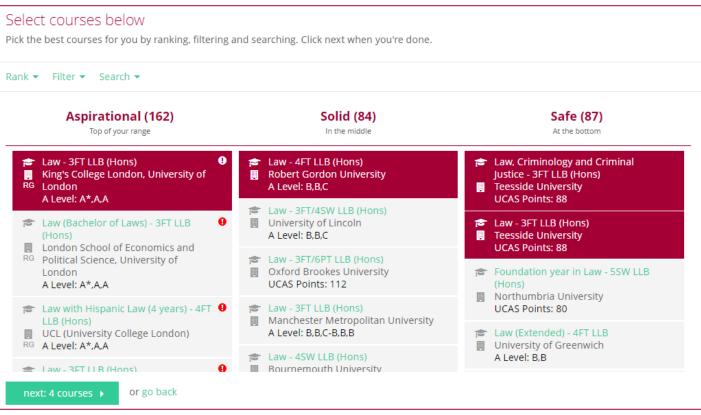

#### Intuitive, independent and comprehensive

Students can compare side-by-side every post-16 and post-18 opportunity in the UK, as well as exciting opportunities abroad.

You can rank opportunities on lots of factors, like starting salary, distance from home, drop out rate, and weekly study hours.

# Smart ranking and filtering on every tool enables you to make informed choices and show courses relevant to you