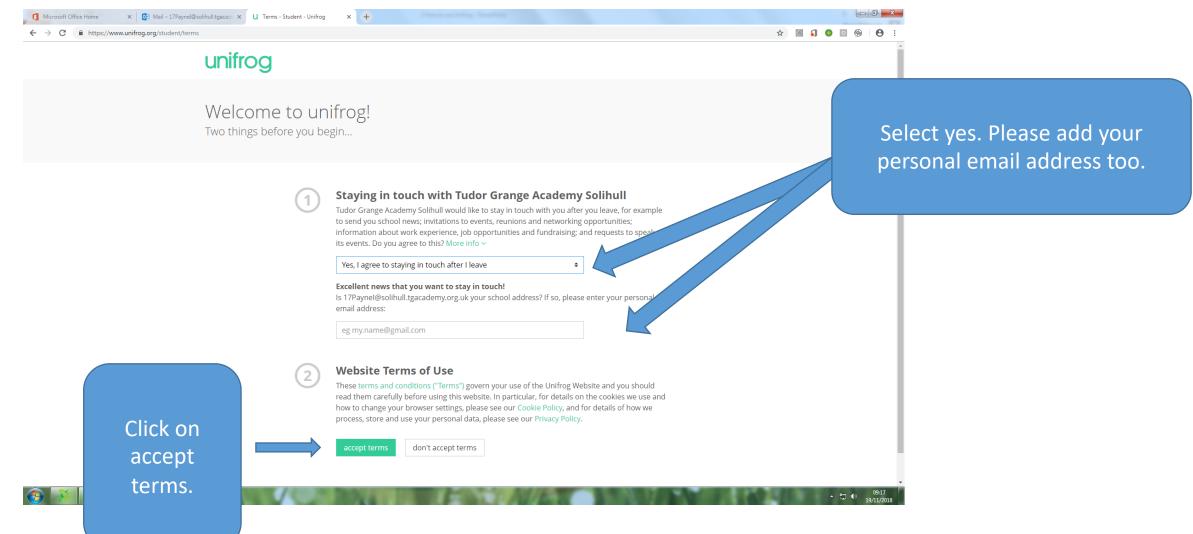

### The Complete Destinations Platform

Make it easy for your students to find and apply for the best courses and apprenticeships for them.

**Preferred supplier** 