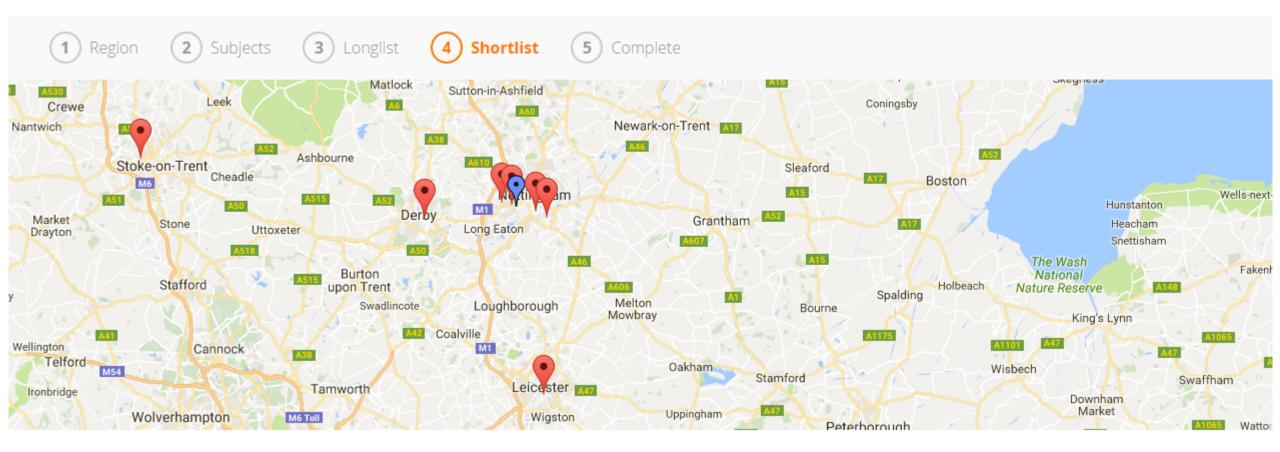

# The map on each tool shows you the location of your chosen courses so you can easily compare your travelling distance